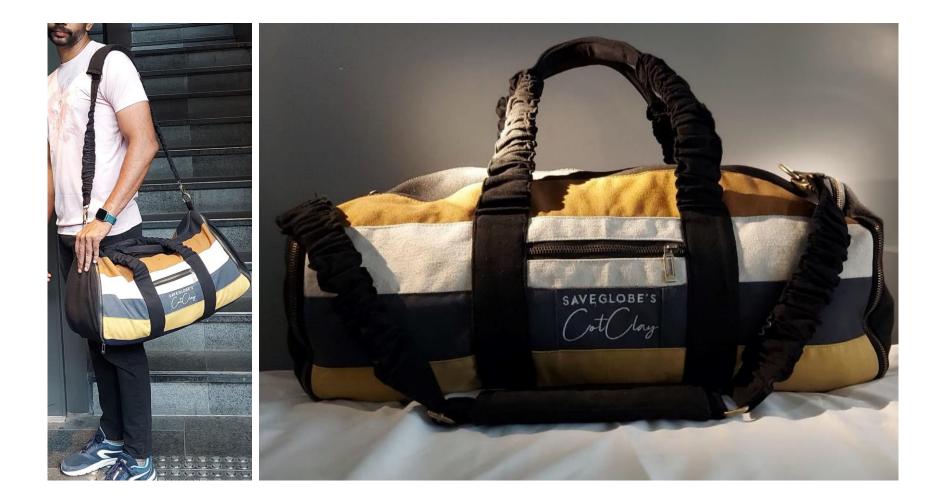

Case Study:

Tata Q – Customized Eco Friendly Serviette Coffee Day – Ecofriendly Wooden Spoon Herman Miller – Customized Ecofriendly Laptop Bag

Cluents

Media

www.saveglobe.in

Here we bring the first ever suspension bags that reduce 30% of pressure weight while walking.

Elastic material used is from sustainable, recyclable and reused tubes.

Last but not least - 100% ecofriendly

saveglobe's CotClory

SAVEGLOBE'S low

saveglobe's CotCloy

SAVEGLOBE'S low

SAVEGLOBE'S loy

saveglobe's CotClouy