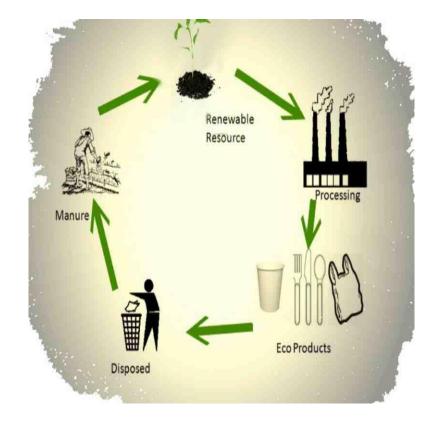

The major source of the raw materials that are used in the SaveGlobe products are renewable and abundance in availability that has negligible carbon foot print which are naturally biodegradable. Hence the products produced by SaveGlobe comes from nature and goes back to nature without costing our World. Last but not the least SaveGlobe products has no plastic in it.