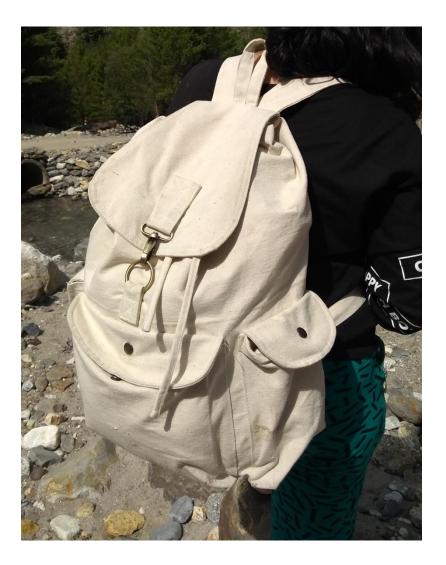

The major source of the raw materials that are used in the SaveGlobe products are renewable and abundance in availability that has negligible carbon foot print which are naturally biodegradable. Hence the products produced by SaveGlobe comes from nature and goes back to nature without costing our World. Last but not the least SaveGlobe products has no plastic in it.

Elastic material used is from sustainable, recyclable and reused tubes.

Last but not least - 100% ecofriendly

saveglobe's CotClory

SAVEGLOBE'S low

saveglobe's CotCloy

SAVEGLOBE'S low

SAVEGLOBE'S loy

saveglobe's CotClouy