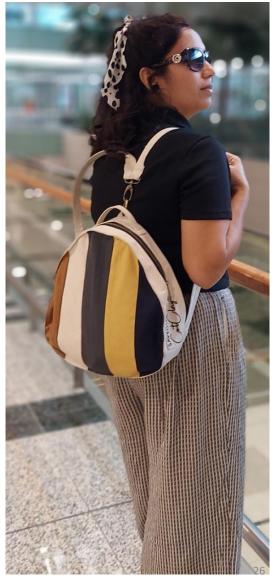

Case Study:

Tata Q – Customized Eco Friendly Serviette Coffee Day – Ecofriendly Wooden Spoon Herman Miller – Customized Ecofriendly Laptop Bag

Cluents

Media

www.saveglobe.in

Here we bring the first ever suspension bags that reduce 30% of pressure weight while walking.

Elastic material used is from sustainable, recyclable and reused tubes.

Last but not least - 100% ecofriendly

saveglobe's CotClory

SAVEGLOBE'S low

saveglobe's CotCloy

SAVEGLOBE'S low

SAVEGLOBE'S loy

saveglobe's CotClouy