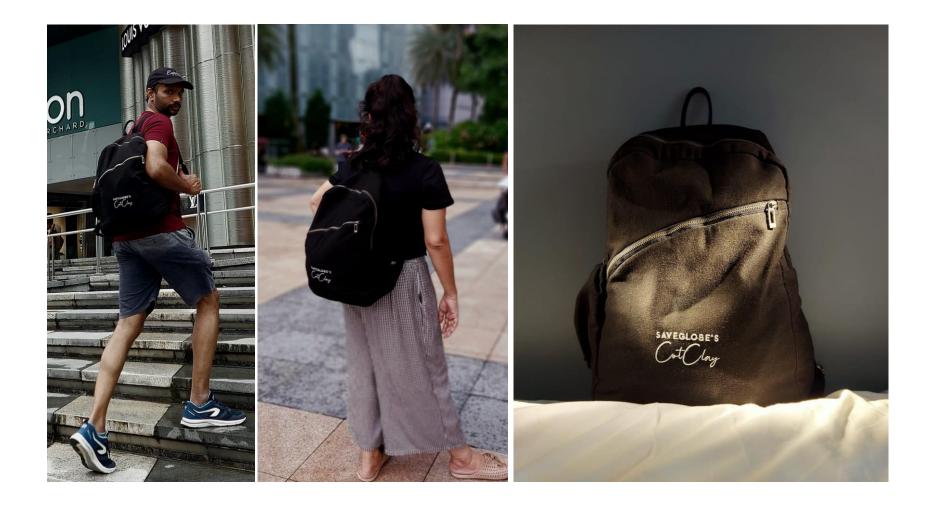

Case Study:

Tata Q – Customized Eco Friendly Serviette Coffee Day – Ecofriendly Wooden Spoon Herman Miller – Customized Ecofriendly Laptop Bag

Cluents

Media

www.saveglobe.in

Here we bring the first ever suspension bags that reduce 30% of pressure weight while walking.

Elastic material used is from sustainable, recyclable and reused tubes.

Last but not least - 100% ecofriendly

saveglobe's CotClory

SAVEGLOBE'S low

saveglobe's CotCloy

SAVEGLOBE'S low

SAVEGLOBE'S loy

saveglobe's CotClouy