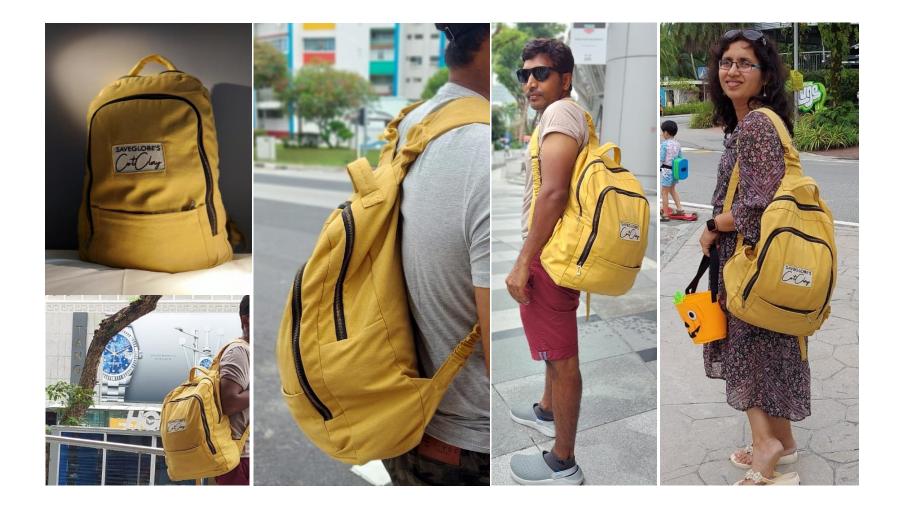

Case Study:

Tata Q – Customized Eco Friendly Serviette Coffee Day – Ecofriendly Wooden Spoon Herman Miller – Customized Ecofriendly Laptop Bag

Cluents

Media

www.saveglobe.in

Here we bring the first ever suspension bags that reduce 30% of pressure weight while walking.

Elastic material used is from sustainable, recyclable and reused tubes.

Last but not least - 100% ecofriendly

saveglobe's CotClory

SAVEGLOBE'S low

saveglobe's CotCloy

SAVEGLOBE'S low

SAVEGLOBE'S loy

saveglobe's CotClouy