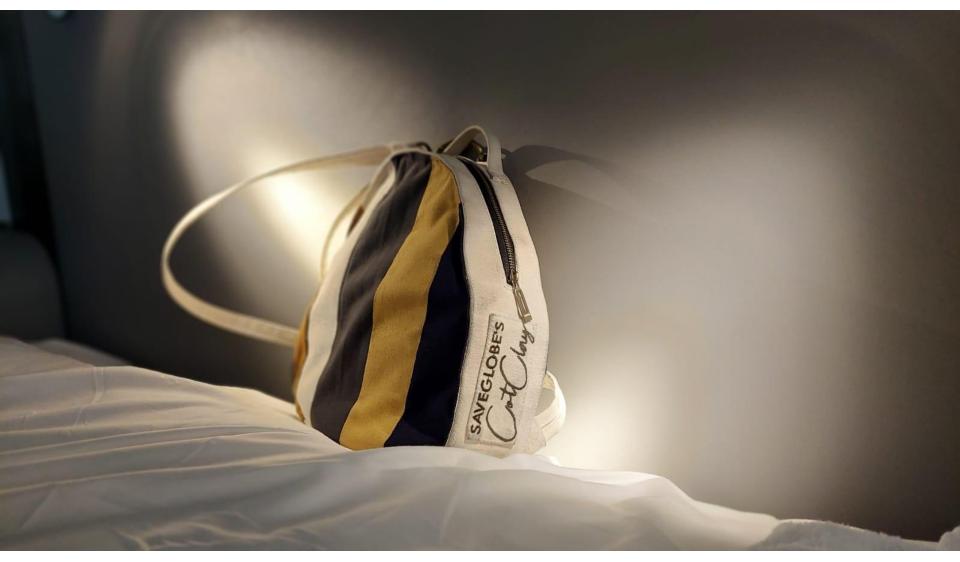

Case Study:

Tata Q – Customized Eco Friendly Serviette Coffee Day – Ecofriendly Wooden Spoon Herman Miller – Customized Ecofriendly Laptop Bag

Cluents

Media

www.saveglobe.in

Here we bring the first ever suspension bags that reduce 30% of pressure weight while walking.

Elastic material used is from sustainable, recyclable and reused tubes.

Last but not least - 100% ecofriendly

saveglobe's CotClory

SAVEGLOBE'S low

saveglobe's CotCloy

SAVEGLOBE'S low

SAVEGLOBE'S loy

saveglobe's CotClouy