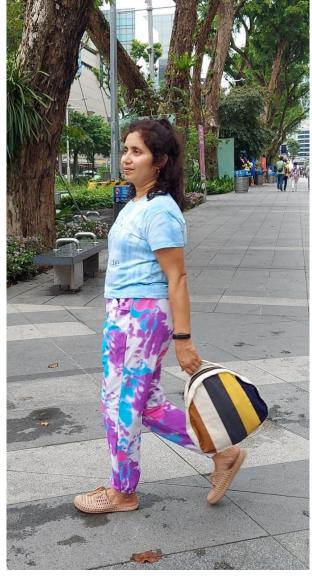

Case Study:

Tata Q – Customized Eco Friendly Serviette Coffee Day – Ecofriendly Wooden Spoon Herman Miller – Customized Ecofriendly Laptop Bag

Cluents

Media

www.saveglobe.in

Here we bring the first ever suspension bags that reduce 30% of pressure weight while walking.

Elastic material used is from sustainable, recyclable and reused tubes.

Last but not least - 100% ecofriendly

saveglobe's CotClory

SAVEGLOBE'S low

saveglobe's CotCloy

SAVEGLOBE'S low

SAVEGLOBE'S loy

saveglobe's CotClouy