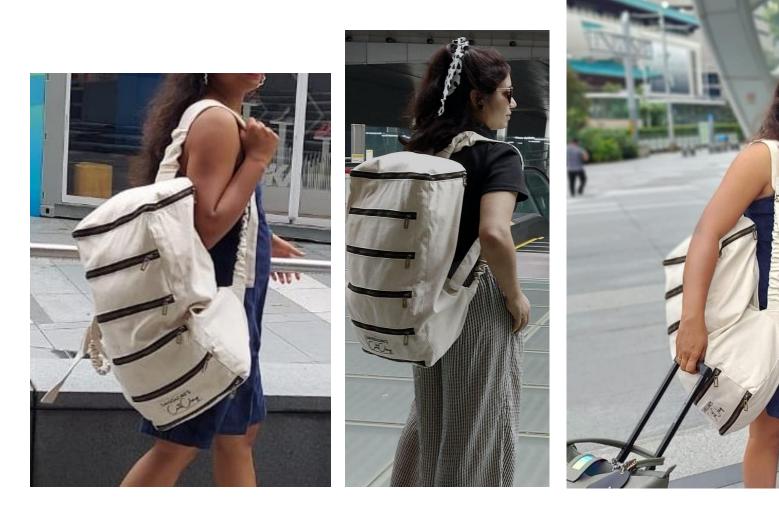

Case Study:

Tata Q – Customized Eco Friendly Serviette Coffee Day – Ecofriendly Wooden Spoon Herman Miller – Customized Ecofriendly Laptop Bag

Cluents

Media

www.saveglobe.in

Here we bring the first ever suspension bags that reduce 30% of pressure weight while walking.

Elastic material used is from sustainable, recyclable and reused tubes.

Last but not least - 100% ecofriendly

saveglobe's CotClory

SAVEGLOBE'S low

saveglobe's CotCloy

SAVEGLOBE'S low

SAVEGLOBE'S loy

saveglobe's CotClouy