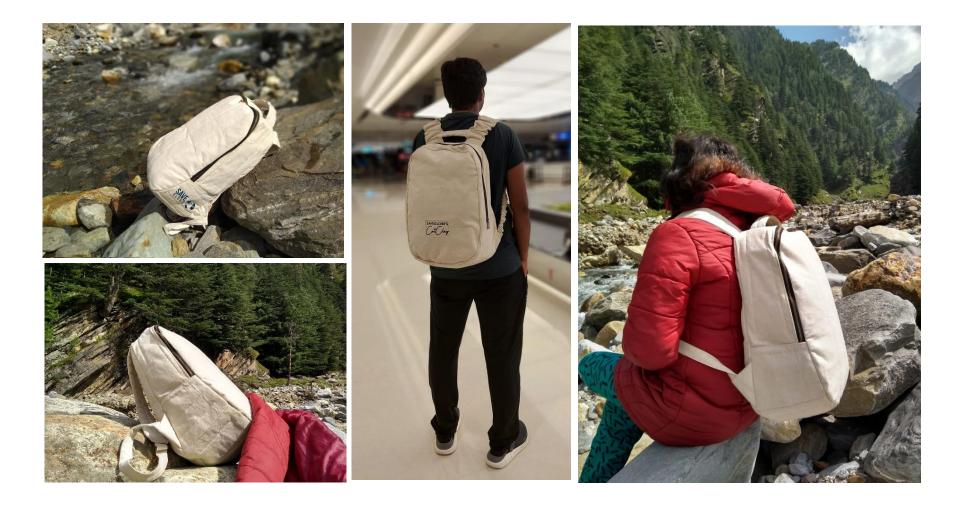

Case Study:

Tata Q – Customized Eco Friendly Serviette Coffee Day – Ecofriendly Wooden Spoon Herman Miller – Customized Ecofriendly Laptop Bag

Cluents

Media

www.saveglobe.in

Here we bring the first ever suspension bags that reduce 30% of pressure weight while walking.

Elastic material used is from sustainable, recyclable and reused tubes.

Last but not least - 100% ecofriendly

saveglobe's CotClory

SAVEGLOBE'S low

saveglobe's CotCloy

SAVEGLOBE'S low

SAVEGLOBE'S loy

saveglobe's CotClouy