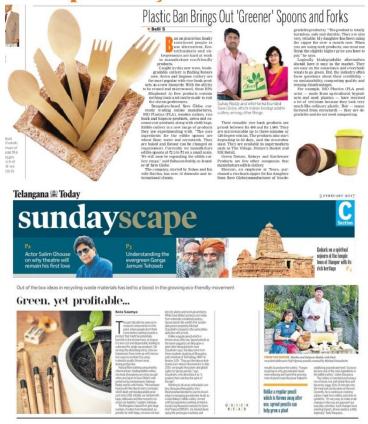

Case Study:

Tata Q – Customized Eco Friendly Serviette Coffee Day – Ecofriendly Wooden Spoon Herman Miller – Customized Ecofriendly Laptop Bag

Cluents

Media

www.saveglobe.in

Here we bring the first ever suspension bags that reduce 30% of pressure weight while walking.