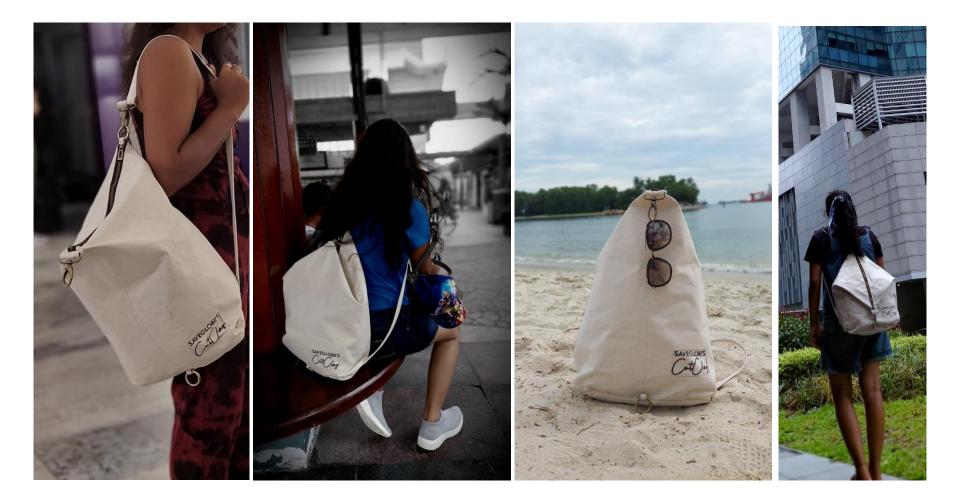

Case Study:

Tata Q – Customized Eco Friendly Serviette Coffee Day – Ecofriendly Wooden Spoon Herman Miller – Customized Ecofriendly Laptop Bag

Cluents

Media

www.saveglobe.in

Here we bring the first ever suspension bags that reduce 30% of pressure weight while walking.

Elastic material used is from sustainable, recyclable and reused tubes.

Last but not least - 100% ecofriendly

saveglobe's CotClory

SAVEGLOBE'S low

saveglobe's CotCloy

SAVEGLOBE'S low

SAVEGLOBE'S loy

saveglobe's CotClouy