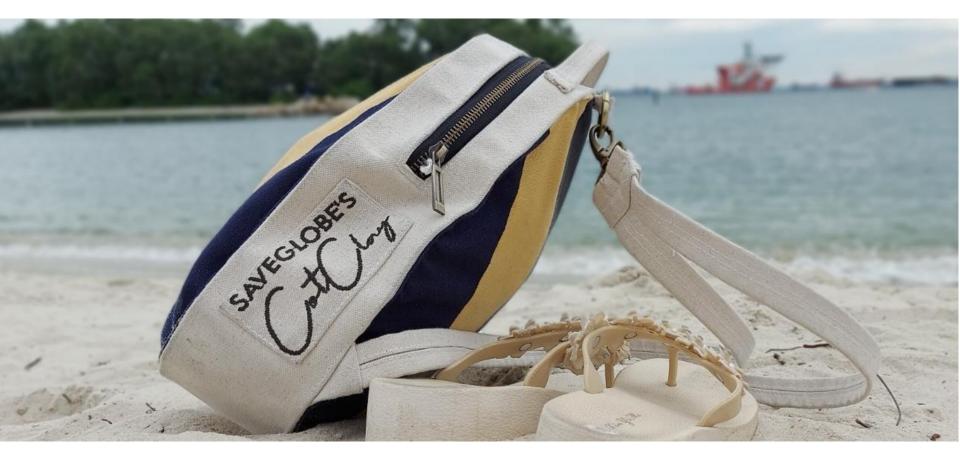

Case Study:

Tata Q – Customized Eco Friendly Serviette Coffee Day – Ecofriendly Wooden Spoon Herman Miller – Customized Ecofriendly Laptop Bag

Cluents

Media

www.saveglobe.in

Here we bring the first ever suspension bags that reduce 30% of pressure weight while walking.

Elastic material used is from sustainable, recyclable and reused tubes.

Last but not least - 100% ecofriendly

saveglobe's CotClory

SAVEGLOBE'S low

saveglobe's CotCloy

SAVEGLOBE'S low

SAVEGLOBE'S loy

saveglobe's CotClouy