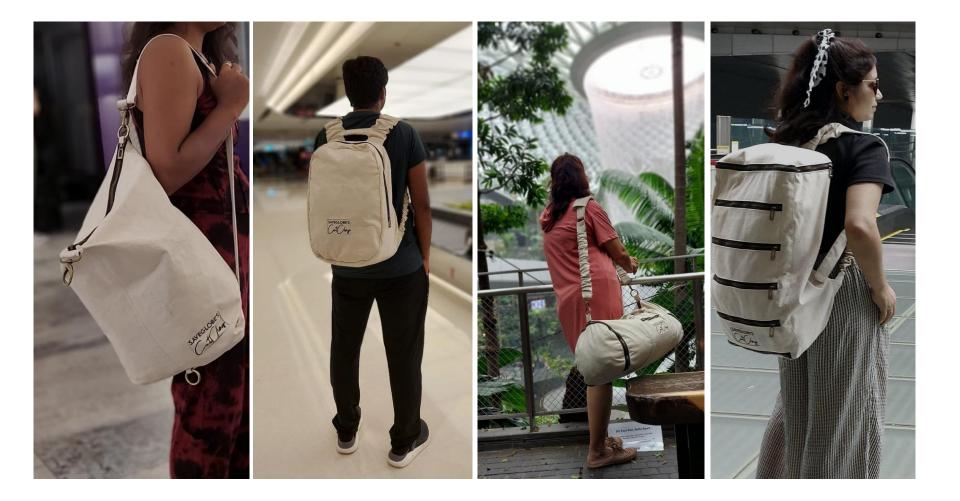

Case Study:

Tata Q – Customized Eco Friendly Serviette Coffee Day – Ecofriendly Wooden Spoon Herman Miller – Customized Ecofriendly Laptop Bag

Cluents

Media

www.saveglobe.in

Here we bring the first ever suspension bags that reduce 30% of pressure weight while walking.

Elastic material used is from sustainable, recyclable and reused tubes.

Last but not least - 100% ecofriendly

saveglobe's CotClory

SAVEGLOBE'S low

saveglobe's CotCloy

SAVEGLOBE'S low

SAVEGLOBE'S loy

saveglobe's CotClouy