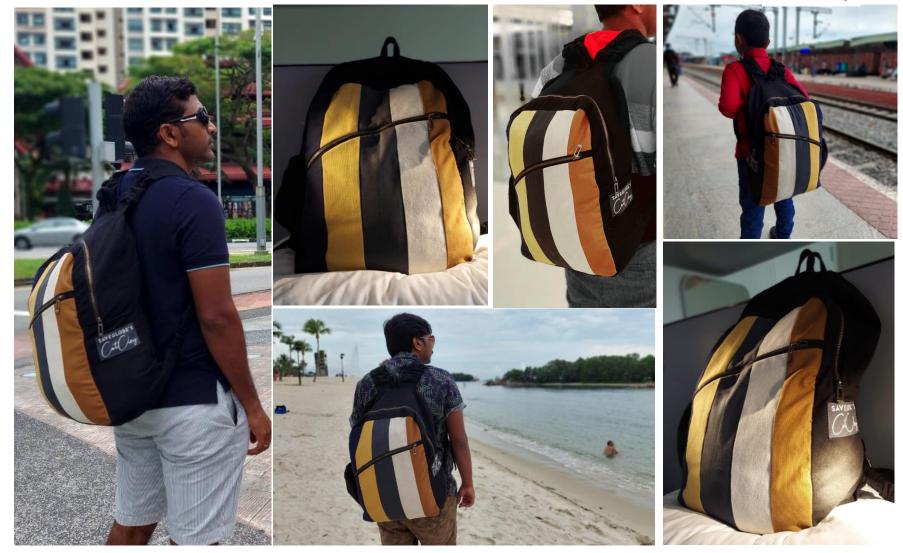

Case Study:

Tata Q – Customized Eco Friendly Serviette Coffee Day – Ecofriendly Wooden Spoon Herman Miller – Customized Ecofriendly Laptop Bag

Cluents

Media

www.saveglobe.in

Here we bring the first ever suspension bags that reduce 30% of pressure weight while walking.

Elastic material used is from sustainable, recyclable and reused tubes.

Last but not least - 100% ecofriendly

saveglobe's CotClory

SAVEGLOBE'S low

saveglobe's CotCloy

SAVEGLOBE'S low

SAVEGLOBE'S loy

saveglobe's CotClouy