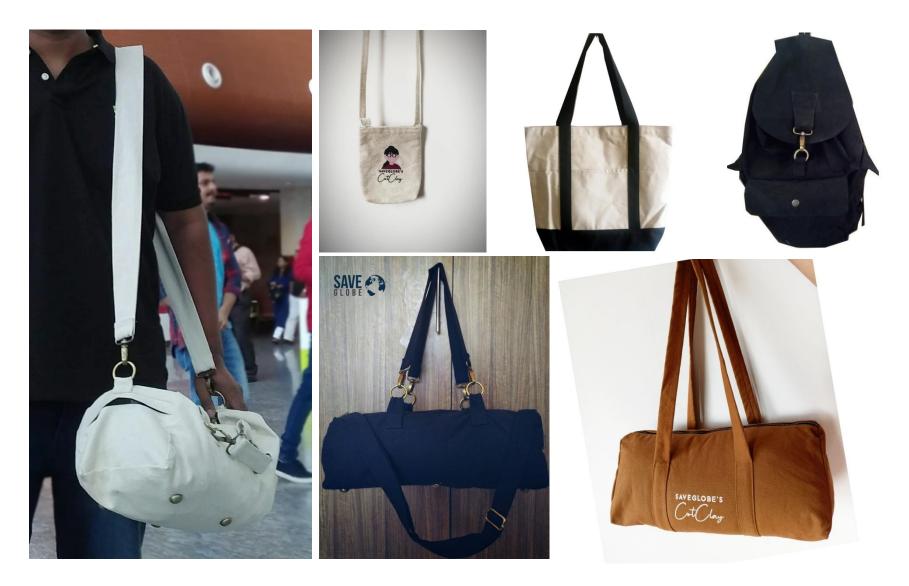

Elastic material used is from sustainable, recyclable and reused tubes.

Last but not least - 100% ecofriendly

saveglobe's CotClory

SAVEGLOBE'S low

saveglobe's CotCloy

SAVEGLOBE'S low

SAVEGLOBE'S loy

saveglobe's CotClouy