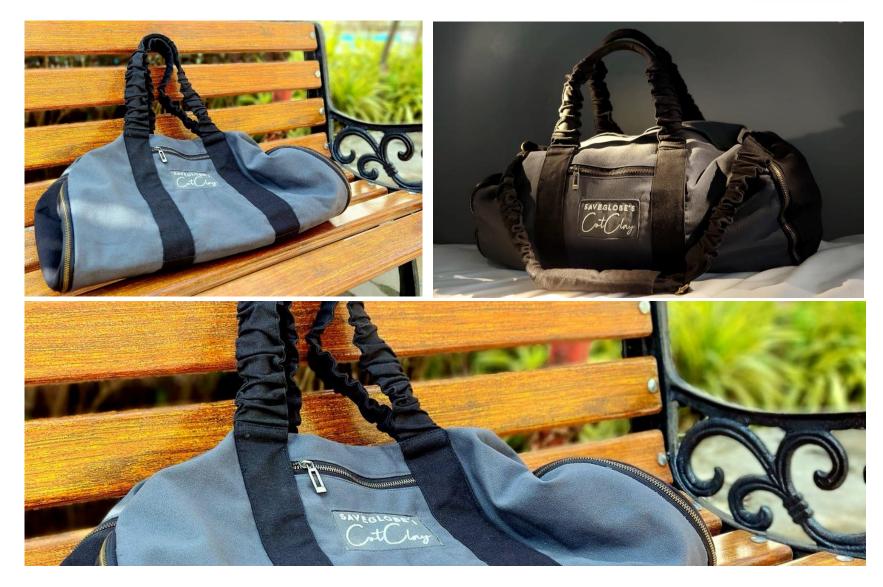

Case Study:

Tata Q – Customized Eco Friendly Serviette Coffee Day – Ecofriendly Wooden Spoon Herman Miller – Customized Ecofriendly Laptop Bag

Cluents

Media

www.saveglobe.in

Here we bring the first ever suspension bags that reduce 30% of pressure weight while walking.

Elastic material used is from sustainable, recyclable and reused tubes.

Last but not least - 100% ecofriendly

saveglobe's CotClory

SAVEGLOBE'S low

saveglobe's CotCloy

SAVEGLOBE'S low

SAVEGLOBE'S loy

saveglobe's CotClouy