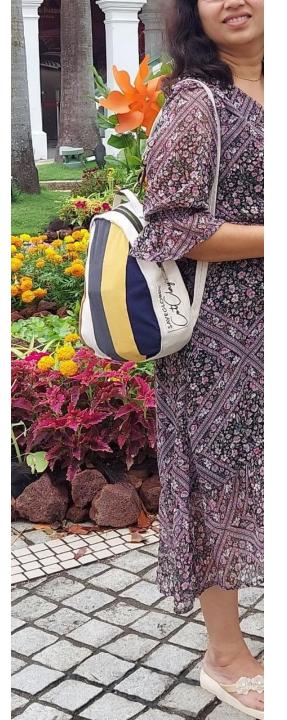

Case Study:

Tata Q – Customized Eco Friendly Serviette Coffee Day – Ecofriendly Wooden Spoon Herman Miller – Customized Ecofriendly Laptop Bag

Cluents

Media

www.saveglobe.in

Here we bring the first ever suspension bags that reduce 30% of pressure weight while walking.

Elastic material used is from sustainable, recyclable and reused tubes.

Last but not least - 100% ecofriendly

saveglobe's CotClory

SAVEGLOBE'S low

saveglobe's CotCloy

SAVEGLOBE'S low

SAVEGLOBE'S loy

saveglobe's CotClouy