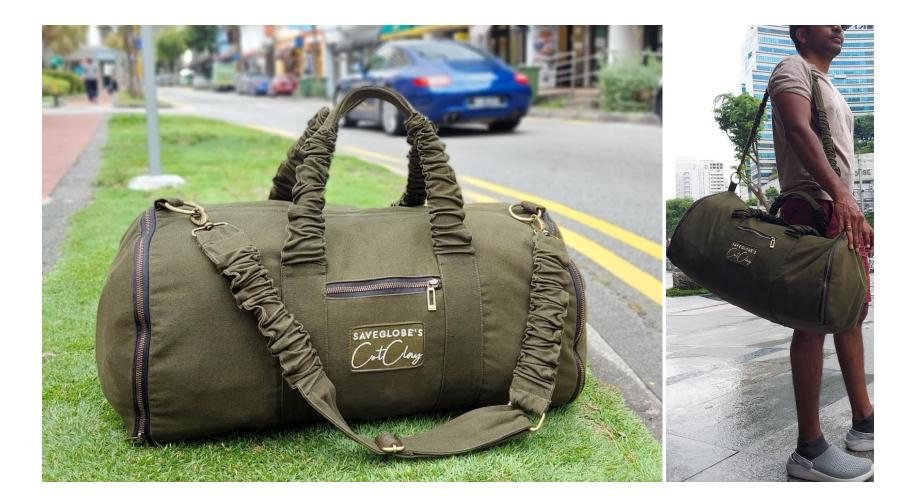

Case Study:

Tata Q – Customized Eco Friendly Serviette Coffee Day – Ecofriendly Wooden Spoon Herman Miller – Customized Ecofriendly Laptop Bag

Cluents

Media

www.saveglobe.in

Here we bring the first ever suspension bags that reduce 30% of pressure weight while walking.

Elastic material used is from sustainable, recyclable and reused tubes.

Last but not least - 100% ecofriendly

saveglobe's CotClory

SAVEGLOBE'S low

saveglobe's CotCloy

SAVEGLOBE'S low

SAVEGLOBE'S loy

saveglobe's CotClouy