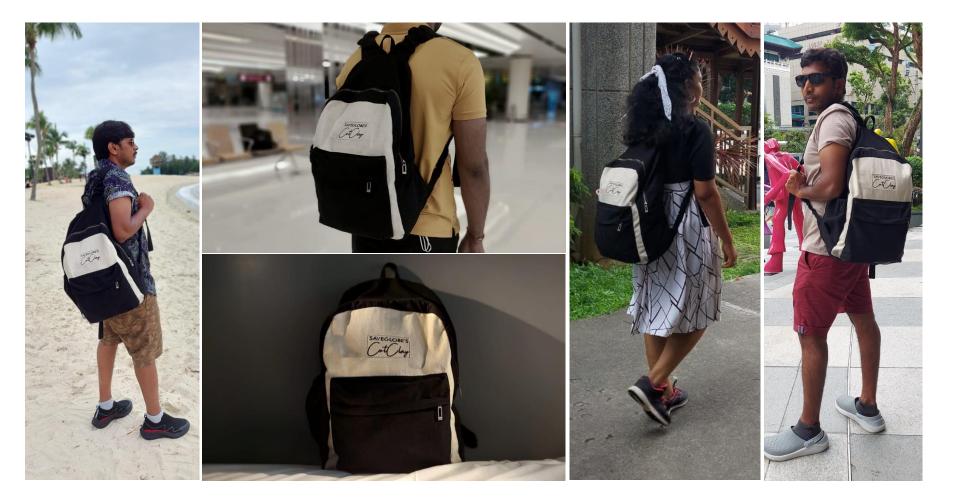

Case Study:

Tata Q – Customized Eco Friendly Serviette Coffee Day – Ecofriendly Wooden Spoon Herman Miller – Customized Ecofriendly Laptop Bag

Cluents

Media

www.saveglobe.in

Here we bring the first ever suspension bags that reduce 30% of pressure weight while walking.

Elastic material used is from sustainable, recyclable and reused tubes.

Last but not least - 100% ecofriendly

saveglobe's CotClory

SAVEGLOBE'S low

saveglobe's CotCloy

SAVEGLOBE'S low

SAVEGLOBE'S loy

saveglobe's CotClouy