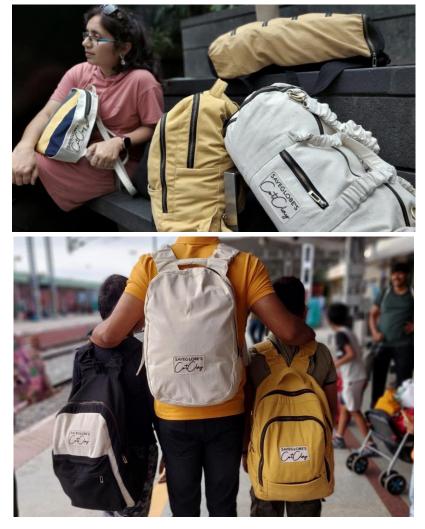

Case Study:

Tata Q – Customized Eco Friendly Serviette Coffee Day – Ecofriendly Wooden Spoon Herman Miller – Customized Ecofriendly Laptop Bag

Cluents

Media

www.saveglobe.in

Here we bring the first ever suspension bags that reduce 30% of pressure weight while walking.

Elastic material used is from sustainable, recyclable and reused tubes.

Last but not least - 100% ecofriendly

saveglobe's CotClory

SAVEGLOBE'S low

saveglobe's CotCloy

SAVEGLOBE'S low

SAVEGLOBE'S loy

saveglobe's CotClouy