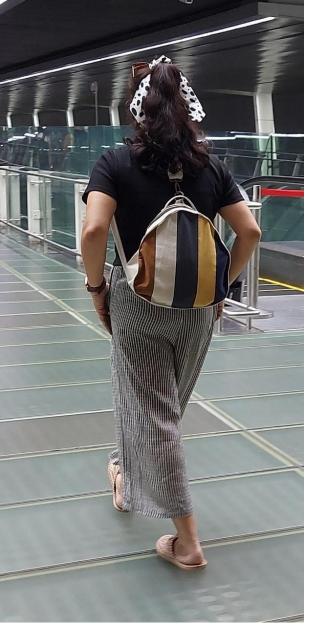

Case Study:

Tata Q – Customized Eco Friendly Serviette Coffee Day – Ecofriendly Wooden Spoon Herman Miller – Customized Ecofriendly Laptop Bag

Cluents

Media

www.saveglobe.in

Here we bring the first ever suspension bags that reduce 30% of pressure weight while walking.

Elastic material used is from sustainable, recyclable and reused tubes.

Last but not least - 100% ecofriendly

saveglobe's CotClory

SAVEGLOBE'S low

saveglobe's CotCloy

SAVEGLOBE'S low

SAVEGLOBE'S loy

saveglobe's CotClouy