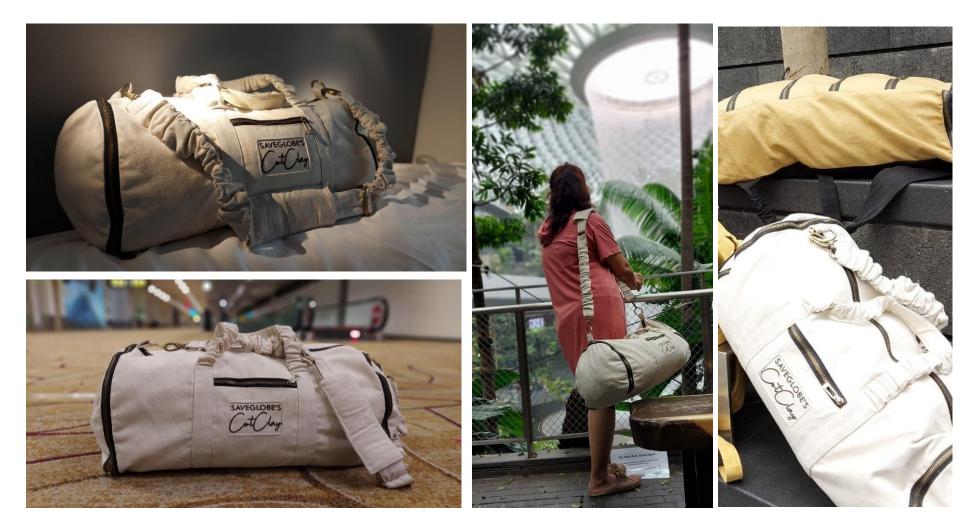

Case Study:

Tata Q – Customized Eco Friendly Serviette Coffee Day – Ecofriendly Wooden Spoon Herman Miller – Customized Ecofriendly Laptop Bag

Cluents

Media

www.saveglobe.in

Here we bring the first ever suspension bags that reduce 30% of pressure weight while walking.

Elastic material used is from sustainable, recyclable and reused tubes.

Last but not least - 100% ecofriendly

saveglobe's CotClory

SAVEGLOBE'S low

saveglobe's CotCloy

SAVEGLOBE'S low

SAVEGLOBE'S loy

saveglobe's CotClouy