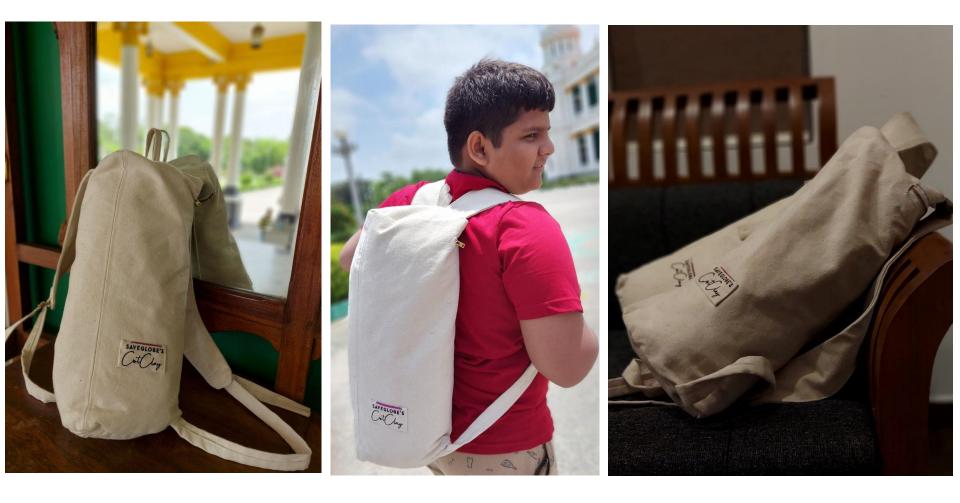

Case Study:

Tata Q – Customized Eco Friendly Serviette Coffee Day – Ecofriendly Wooden Spoon Herman Miller – Customized Ecofriendly Laptop Bag

Cluents

Media

www.saveglobe.in

Here we bring the first ever suspension bags that reduce 30% of pressure weight while walking.

Elastic material used is from sustainable, recyclable and reused tubes.

Last but not least - 100% ecofriendly

saveglobe's CotClory

SAVEGLOBE'S low

saveglobe's CotCloy

SAVEGLOBE'S low

SAVEGLOBE'S loy

saveglobe's CotClouy