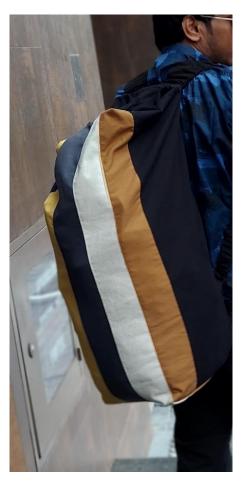

Case Study:

Tata Q – Customized Eco Friendly Serviette Coffee Day – Ecofriendly Wooden Spoon Herman Miller – Customized Ecofriendly Laptop Bag

Cluents

Media

www.saveglobe.in

Here we bring the first ever suspension bags that reduce 30% of pressure weight while walking.

Elastic material used is from sustainable, recyclable and reused tubes.

Last but not least - 100% ecofriendly

saveglobe's CotClory

SAVEGLOBE'S low

saveglobe's CotCloy

SAVEGLOBE'S low

SAVEGLOBE'S loy

saveglobe's CotClouy