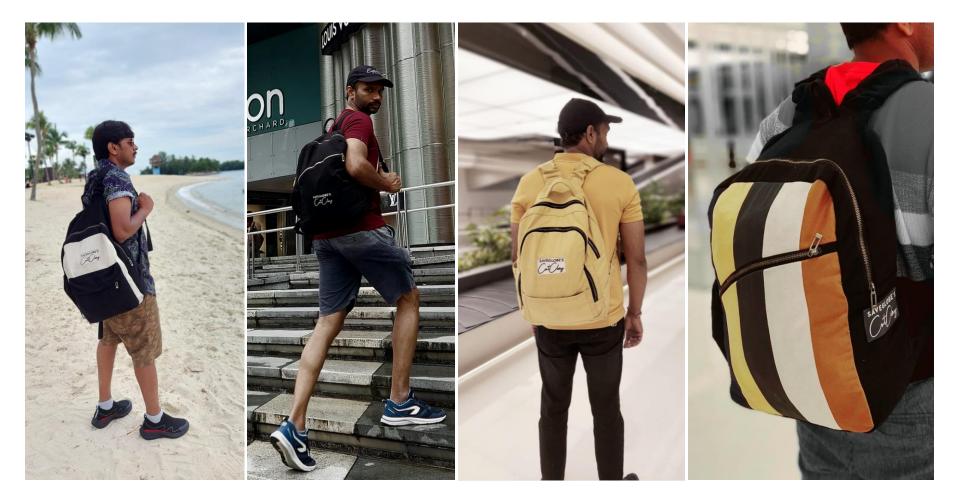

Case Study:

Tata Q – Customized Eco Friendly Serviette Coffee Day – Ecofriendly Wooden Spoon Herman Miller – Customized Ecofriendly Laptop Bag

Cluents

Media

www.saveglobe.in

Here we bring the first ever suspension bags that reduce 30% of pressure weight while walking.

Elastic material used is from sustainable, recyclable and reused tubes.

Last but not least - 100% ecofriendly

saveglobe's CotClory

SAVEGLOBE'S low

saveglobe's CotCloy

SAVEGLOBE'S low

SAVEGLOBE'S loy

saveglobe's CotClouy