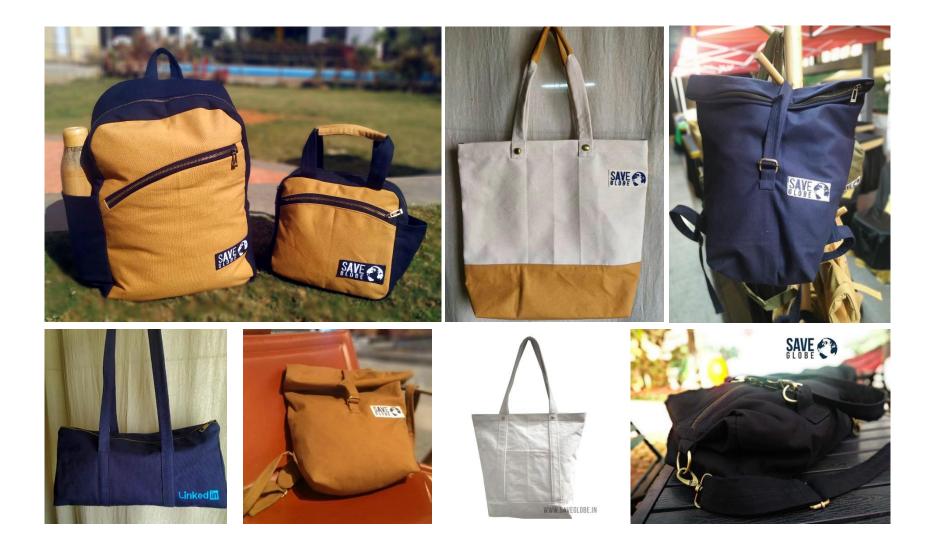

SAVEGLOBE'S

Major Chunk of SaveGlobe revenue comes from Corporate Sales, Retail, Online, exports and Corporate Gifting.

Customization is the Core Strength of SaveGlobe with Commitment to quality.

Our Products are Uniquely developed with greater efficiency and a finer finish.

Case Study:

Tata Q – Customized Eco Friendly Serviette Coffee Day – Ecofriendly Wooden Spoon Herman Miller – Customized Ecofriendly Laptop Bag

Cluents

Media

www.saveglobe.in

Here we bring the first ever suspension bags that reduce 30% of pressure weight while walking.