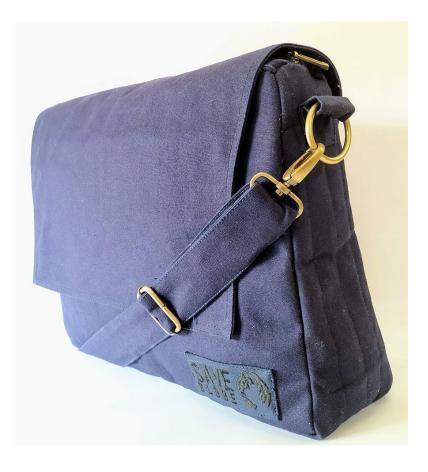

Case Study:

Tata Q – Customized Eco Friendly Serviette Coffee Day – Ecofriendly Wooden Spoon Herman Miller – Customized Ecofriendly Laptop Bag

Cluents

Media

www.saveglobe.in

Here we bring the first ever suspension bags that reduce 30% of pressure weight while walking.