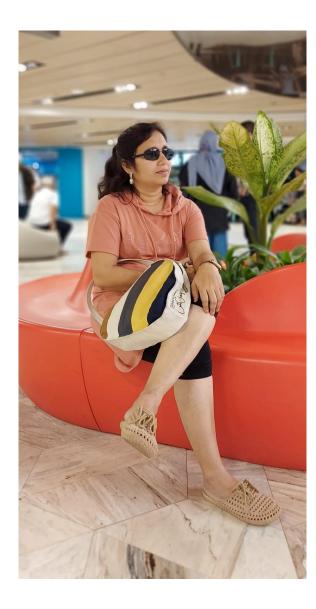

Case Study:

Tata Q – Customized Eco Friendly Serviette Coffee Day – Ecofriendly Wooden Spoon Herman Miller – Customized Ecofriendly Laptop Bag

Cluents

Media

www.saveglobe.in

Here we bring the first ever suspension bags that reduce 30% of pressure weight while walking.

Elastic material used is from sustainable, recyclable and reused tubes.

Last but not least - 100% ecofriendly

saveglobe's CotClory

SAVEGLOBE'S low

saveglobe's CotCloy

SAVEGLOBE'S low

SAVEGLOBE'S loy

saveglobe's CotClouy