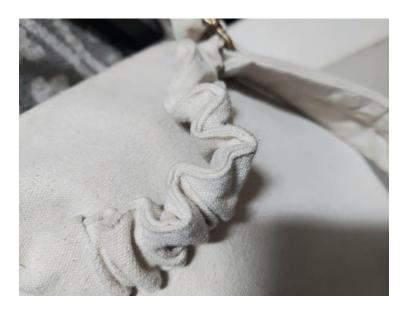

Case Study:

Tata Q – Customized Eco Friendly Serviette Coffee Day – Ecofriendly Wooden Spoon Herman Miller – Customized Ecofriendly Laptop Bag

Cluents

Media

www.saveglobe.in

Here we bring the first ever suspension bags that reduce 30% of pressure weight while walking.

Elastic material used is from sustainable, recyclable and reused tubes.

Last but not least - 100% ecofriendly

saveglobe's CotClory

SAVEGLOBE'S low

saveglobe's CotCloy

SAVEGLOBE'S low

SAVEGLOBE'S loy

saveglobe's CotClouy