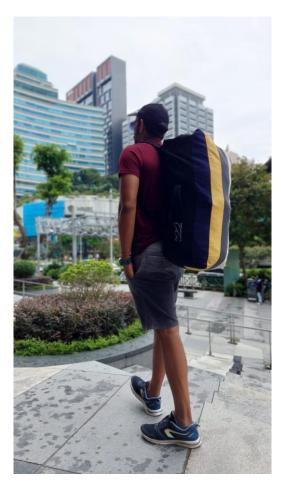

Case Study:

Tata Q – Customized Eco Friendly Serviette Coffee Day – Ecofriendly Wooden Spoon Herman Miller – Customized Ecofriendly Laptop Bag

Cluents

Media

www.saveglobe.in

Here we bring the first ever suspension bags that reduce 30% of pressure weight while walking.

Elastic material used is from sustainable, recyclable and reused tubes.

Last but not least - 100% ecofriendly

saveglobe's CotClory

SAVEGLOBE'S low

saveglobe's CotCloy

SAVEGLOBE'S low

SAVEGLOBE'S loy

saveglobe's CotClouy