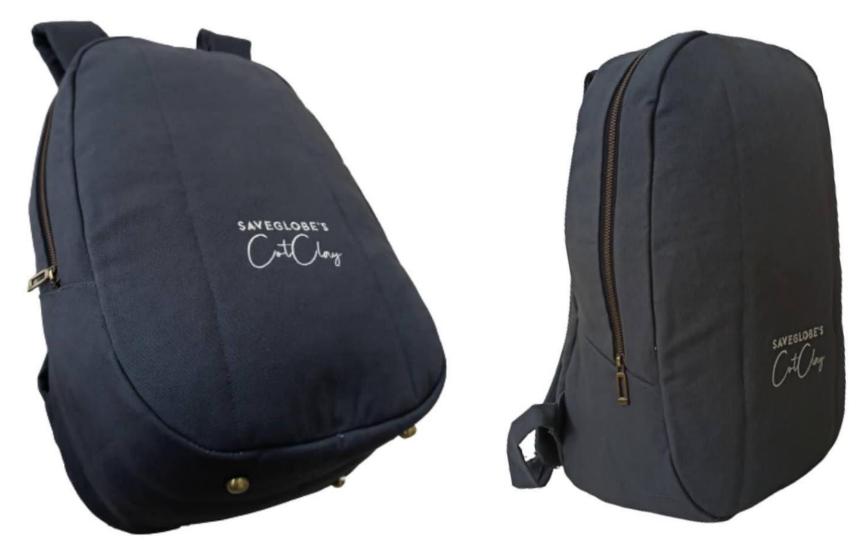

Case Study:

Tata Q – Customized Eco Friendly Serviette Coffee Day – Ecofriendly Wooden Spoon Herman Miller – Customized Ecofriendly Laptop Bag

Cluents

Media

www.saveglobe.in

Here we bring the first ever suspension bags that reduce 30% of pressure weight while walking.

Elastic material used is from sustainable, recyclable and reused tubes.

Last but not least - 100% ecofriendly

saveglobe's CotClory

SAVEGLOBE'S low

saveglobe's CotCloy

SAVEGLOBE'S low

SAVEGLOBE'S loy

saveglobe's CotClouy