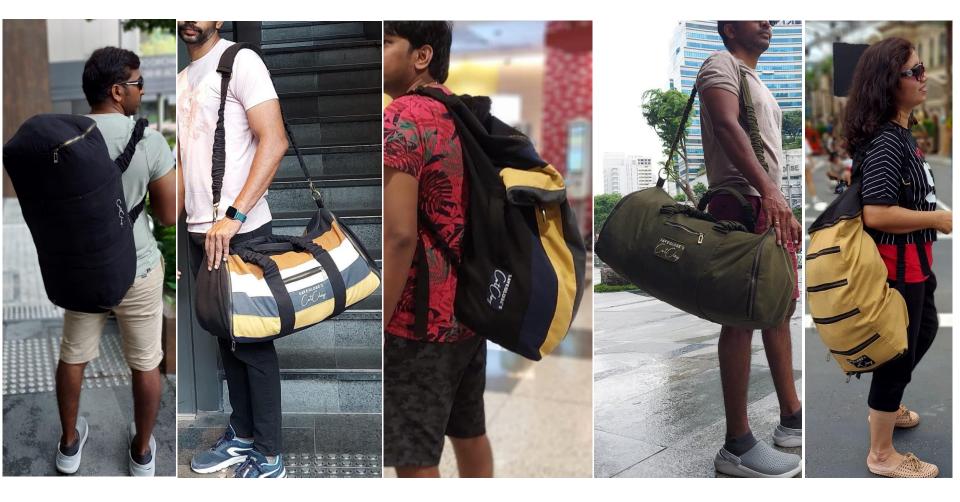

Case Study:

Tata Q – Customized Eco Friendly Serviette Coffee Day – Ecofriendly Wooden Spoon Herman Miller – Customized Ecofriendly Laptop Bag

Cluents

Media

www.saveglobe.in

Here we bring the first ever suspension bags that reduce 30% of pressure weight while walking.

Elastic material used is from sustainable, recyclable and reused tubes.

Last but not least - 100% ecofriendly

saveglobe's CotClory

SAVEGLOBE'S low

saveglobe's CotCloy

SAVEGLOBE'S low

SAVEGLOBE'S loy

saveglobe's CotClouy