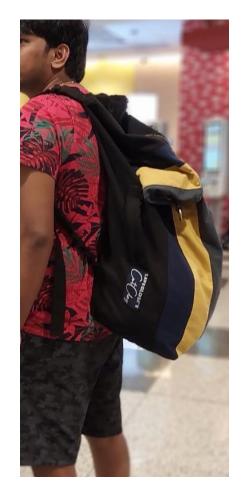

Case Study:

Tata Q – Customized Eco Friendly Serviette Coffee Day – Ecofriendly Wooden Spoon Herman Miller – Customized Ecofriendly Laptop Bag

Cluents

Media

www.saveglobe.in

Here we bring the first ever suspension bags that reduce 30% of pressure weight while walking.

Elastic material used is from sustainable, recyclable and reused tubes.

Last but not least - 100% ecofriendly

saveglobe's CotClory

SAVEGLOBE'S low

saveglobe's CotCloy

SAVEGLOBE'S low

SAVEGLOBE'S loy

saveglobe's CotClouy