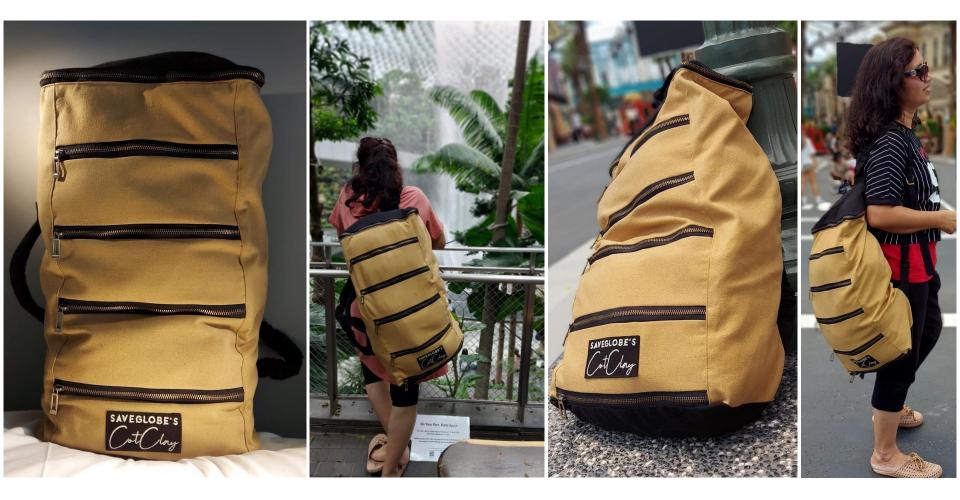

Case Study:

Tata Q – Customized Eco Friendly Serviette Coffee Day – Ecofriendly Wooden Spoon Herman Miller – Customized Ecofriendly Laptop Bag

Cluents

Media

www.saveglobe.in

Here we bring the first ever suspension bags that reduce 30% of pressure weight while walking.

Elastic material used is from sustainable, recyclable and reused tubes.

Last but not least - 100% ecofriendly

saveglobe's CotClory

SAVEGLOBE'S low

saveglobe's CotCloy

SAVEGLOBE'S low

SAVEGLOBE'S loy

saveglobe's CotClouy