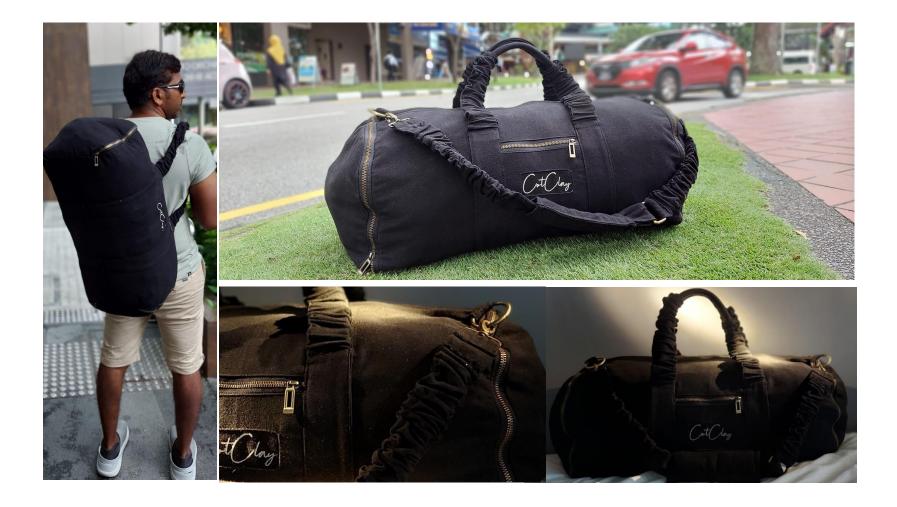

Case Study:

Tata Q – Customized Eco Friendly Serviette Coffee Day – Ecofriendly Wooden Spoon Herman Miller – Customized Ecofriendly Laptop Bag

Cluents

Media

www.saveglobe.in

Here we bring the first ever suspension bags that reduce 30% of pressure weight while walking.

Elastic material used is from sustainable, recyclable and reused tubes.

Last but not least - 100% ecofriendly

saveglobe's CotClory

SAVEGLOBE'S low

saveglobe's CotCloy

SAVEGLOBE'S low

SAVEGLOBE'S loy

saveglobe's CotClouy